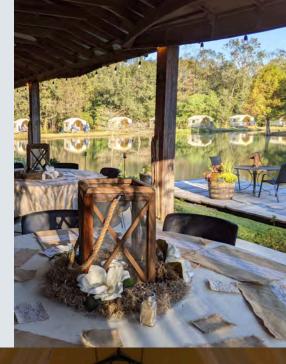

## ENTIRE PROPERTY RENTAL

INCLUDES ALL AMENITIES ABOVE

| 1st day/night  |  |
|----------------|--|
| additional day |  |

All rentals include full use of the grounds including canoeing, front porch of the small gathering house, hiking trails, and The Hollow prayer garden.

## FACILITY HIGHLIGHTS

OUR SMALL GATHERING SPACE HOSTS MEETINGS FOR UP TO 50 PEOPLE
OUR 12 GLAMPING TENTS CAN HOST EITHER 2 TWIN OR 1 QUEEN AIR BED COT
LEVI'S HOUSE IS A 4 BEDROOM, 3 BATH HOUSE THAT SLEEPS UP TO 15
OUR CATERING KITCHEN HAS 3 OVENS, A STOVE TOP, REFRIGERATION, AND MORE
\*OUR SHOWER TRAILER HAS 4 PRIVATE STALLS EACH WITH A LAVATORY, TOILET, & SHOWER